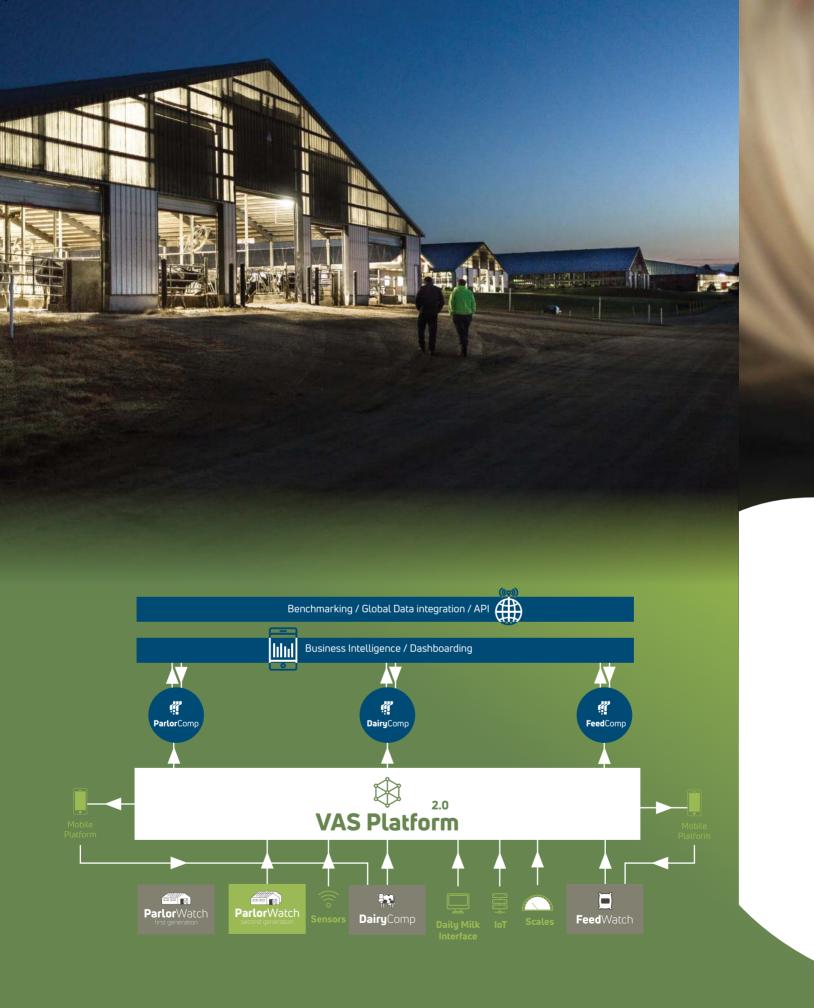

west version of FeedWatch and be able to also use the user-friendly app, FeedComp, that enhances the function of the desktop.



DairyComp



DairyComp Overview

#### 8 Vas DAIRYCOMP

# Access your cow data anyplace, anytime with any device.

- Add item cards that are customizable
- View Individual cow data including all lactations, milk production, events, items
- View favorite reports
- Invite others to connect to your dairy
- At a glance see if interfaces are working
- See the weather in your area





ParlorComp report

#### In the ParlorComp App you can:

- Monitor wash up
- Receive production pen totals for management and feeding efficiency
- Monitor parlor performance and employee performance
- Ensure greater total quality
- Better integrate and share data with production partners