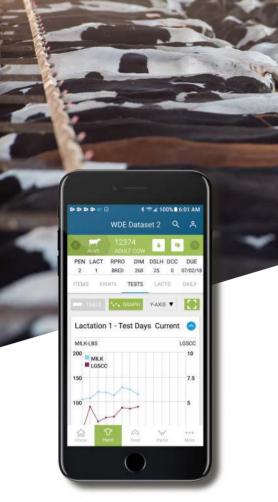

#### 8 Vas DAIRYCOMP

# Access your cow data anyplace, anytime with any device.

- Add item cards that are customizable
- View Individual cow data including all lactations, milk production, events, items
- View favorite reports
- Invite others to connect to your dairy
- At a glance see if interfaces are working
- See the weather in your area