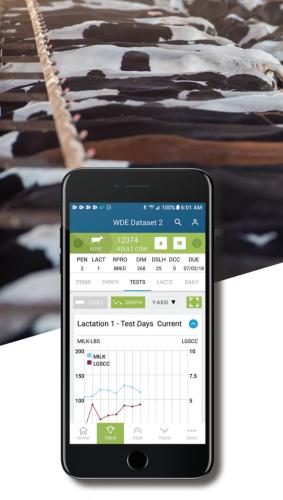

# Access your cow data anyplace, anytime with any device.

- Add item cards that are customizable
- View Individual cow data including all lactations, milk production, events, items
- View favorite reports
- Invite others to connect to your dairy
- At a glance see if interfaces are working
- See the weather in your area