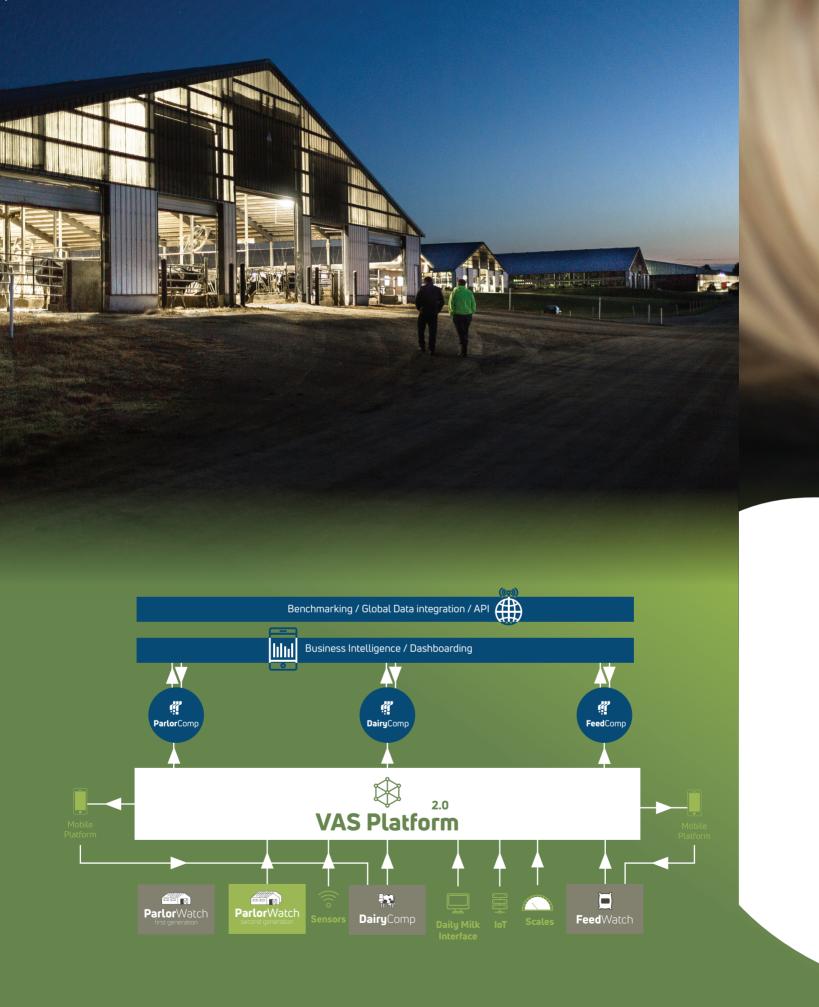

## **8**vas FEEDCOMP

Update to the newest version of FeedWatch and be able to also use the user-friendly app, FeedComp, that enhances the function of the desktop.

DairyComp

DairyComp Overview

#### 8 Vas DAIRYCOMP