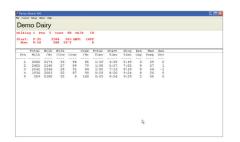

Example Parlor Watch Reports and Graphs

#### Manager friendly!

- Used in conjunction with DairyComp 305, pen counts in ParlorWatch can be automatically updated.
- Capable of automatically printing an easy-to-read report after each milking for owners and employees.
- Detailed reports and color graphs can be supplied to provide crucial data for management decisions.