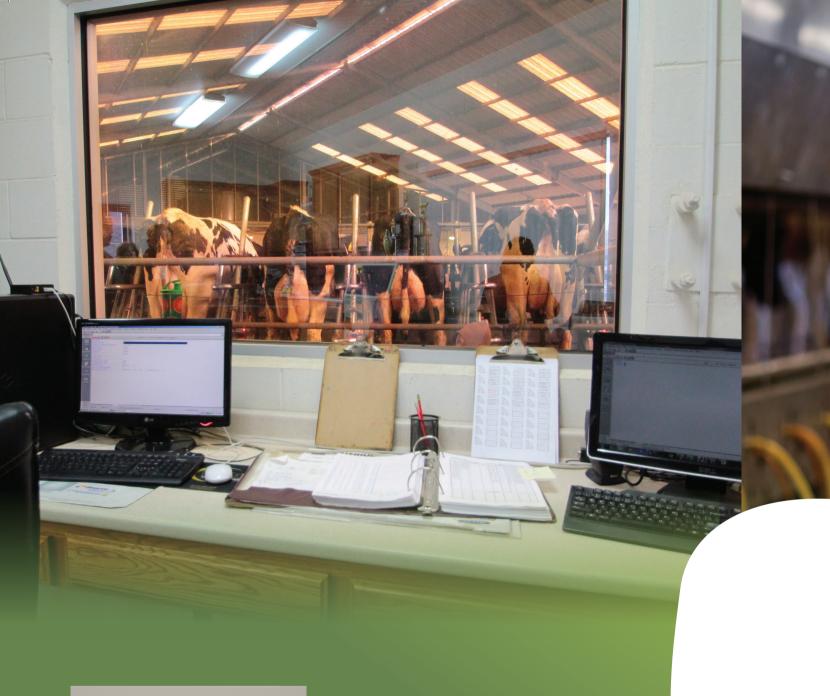

#### Easy for the milkers to use!

- Easy touch screen with only one button for milkers to push between pens;
  making this simple to implement and utilize.
- Bright LED display mounted in the parlor will show the milkers important pen and temperature information at all times.