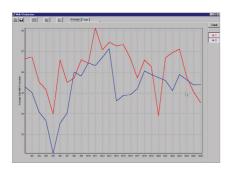

Example Parlor Watch Reports and Graphs

#### Manager friendly!

- Used in conjunction with DairyComp 305, pen counts in ParlorWatch can be automatically updated.
- Capable of automatically printing an easy-to-read report after each milking for owners and employees.
- Detailed reports and color graphs can be supplied to provide crucial data for management decisions.