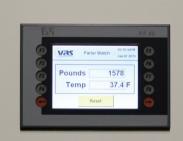

#### Watch the herd's milk production!

- Monitor the pounds of milk per cow by pen for each milking
- Capture production deviations for each pen to assist in herd management
- Supports the ability to add overflow alarms giving you additional assurance.

## Watch the milker's performance!

- See the start, stop, and total time for each pen & work shift.
- View and evaluate the number of cows per hour being milked.
- View and evaluate the pounds of milk per hour.
- Monitor the time interval (gap) between pens.
- Shows the milk temperature after the pre-cooler by pen and shift.

#### Easy for the milkers to use!

- Easy touch screen with only one button for milkers to push between pens;
  making this simple to implement and utilize.
- Bright LED display mounted in the parlor will show the milkers important pen and temperature information at all times.