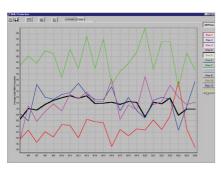

Example Parlor Watch Reports and Graphs

#### Manager friendly!

- Used in conjunction with DairyComp 305, pen counts in ParlorWatch can be automatically updated.
- Capable of automatically printing an easy-to-read report after each milking for owners and employees.
- Detailed reports and color graphs can be supplied to provide crucial data for management decisions.